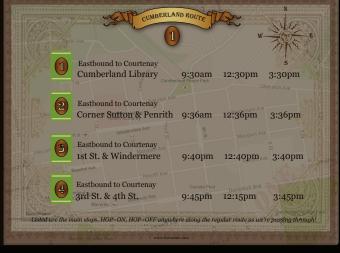

## ALL ABOARD!

Listed are all the main stops, but you can hop~on, hop~off anywhere along the regular routes as we're passing through.

Let us help you with your groceries, stroller, bicycle or walker. Our professional conductors will assist you to get on board and off  $\sim$  safely and easily.