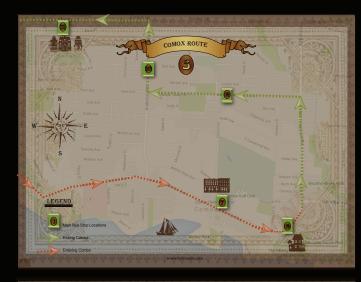

## ALL ABOARD!

Listed are all the main stops, but you can hop~on, hop~off anywhere along the regular routes as we're passing through.

Let us help you with your groceries, stroller, bicycle or walker. Our professional conductors will assist you to get on board and off  $\sim$  safely and easily.