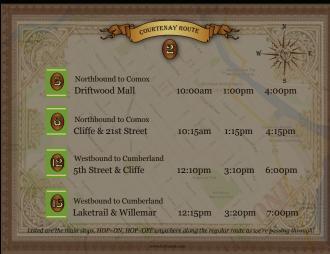

## ALL ABOARD!

Listed are all the main stops, but you can hop~on, hop~off anywhere along the regular routes as we're passing through.

Let us help you with your groceries, stroller, bicycle or walker. Our professional conductors will assist you to get on board and off  $\sim$  safely and easily.