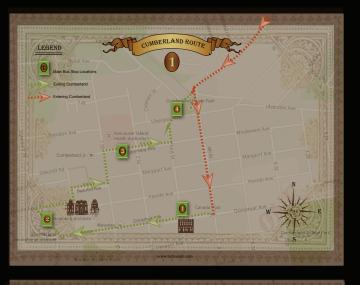

## ALL ABOARD!

Listed are all the main stops, but you can hop~on, hop~off anywhere along the regular routes as we're passing through.

Let us help you with your groceries, stroller, bicycle or walker. Our professional conductors will assist you to get on board and off  $\sim$  safely and easily.